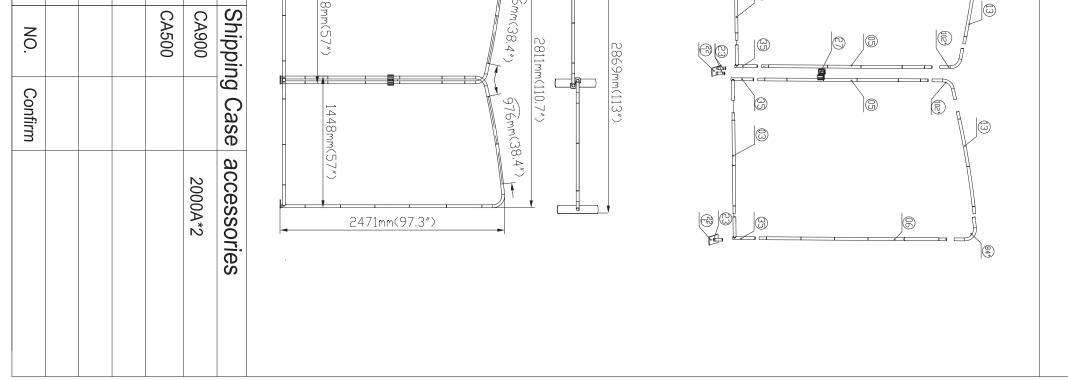

| NO.              | 27 | 35 | 3   | <b>84</b> ° | 1020     | )     |                                                                                             |                                                                                                                                    |                                                                                                                          |                                                                                                                                                                                                                                                               |                                                                                                                                                                     |                                                           |                                                                                                                          |                     |         |            |          |               |          |       |      |             |
|------------------|----|----|-----|-------------|----------|-------|---------------------------------------------------------------------------------------------|------------------------------------------------------------------------------------------------------------------------------------|--------------------------------------------------------------------------------------------------------------------------|---------------------------------------------------------------------------------------------------------------------------------------------------------------------------------------------------------------------------------------------------------------|---------------------------------------------------------------------------------------------------------------------------------------------------------------------|-----------------------------------------------------------|--------------------------------------------------------------------------------------------------------------------------|---------------------|---------|------------|----------|---------------|----------|-------|------|-------------|
| Quantity Confirm | -  | 4  | 2   | N           | 2        | Frame | 7. It yo<br>clear pla                                                                       | 6. To Ic<br>they are                                                                                                               | 5. You<br>stand, l                                                                                                       | 4. Its ti<br>the prir<br>feed on<br>the bot                                                                                                                                                                                                                   | 3. Now<br>difficult<br>spring p                                                                                                                                     | 2. Makı                                                   | 1. Take<br>accordir                                                                                                      | Setu                |         |            |          |               |          |       |      |             |
| y Confir         |    |    |     |             |          | Ð     | 7. It you have a h<br>clear plastic clips.                                                  | e design                                                                                                                           | can set u<br>ift the fi                                                                                                  | ime to g<br>ited fabi<br>ily a few<br>torn, no                                                                                                                                                                                                                | 3. Now start pushing t<br>difficult you can slightl<br>spring pop up on place                                                                                       | e sure th                                                 | all the p<br>ng to the                                                                                                   | ul dr               |         |            |          |               |          |       |      |             |
| m NO.            | 05 | 06 | 23  |             |          | )     | i header<br>is.                                                                             | rames to<br>ed tight                                                                                                               | up the fe<br>abric par                                                                                                   | et your l<br>ric. Feed<br>feet, th<br>w close <sup>-</sup>                                                                                                                                                                                                    | n slightly<br>n place.                                                                                                                                              | nat all th                                                | arts out<br>e assem                                                                                                      | struc               |         |            |          |               |          |       |      |             |
| Quant            | N  | N  | 4   | N           | <u> </u> | Frame | 7. It you have a header in the kit you can fix to the top by using the clear plastic clips. | <ol><li>for lock the trames together you can use the "S" shaped brackets,<br/>they are designed tight so they lock well.</li></ol> | 5. You can set up the feet in the position that you want to erect the stand, lift the fabric panels and fit on the feet. | 4. Its time to get your hands cleaned as now you are ready to handle<br>the printed fabric. Feed the fabric from the round edges of the frame,<br>feed only a few feet, then stand the frame up then slide the fabric to<br>the bottom, now close the Zipper. | 3. Now start pushing the pipes together until they firmly click, if difficult you can slightly twist the parts together to make the locking spring pop up on place. | Make sure that all the corresponding numbers are correct. | <ol> <li>Take all the parts out of the bags and lay them on the ground<br/>according to the assembly diagram.</li> </ol> | Setup Instructions  |         |            |          |               |          |       |      |             |
| Quantity Confirm |    |    |     |             |          | ле    | it you ca                                                                                   | you can<br>lock we                                                                                                                 | e positic<br>fit on th                                                                                                   | eaned as<br>ric from<br>d the fra<br>er.                                                                                                                                                                                                                      | togethe<br>he parts                                                                                                                                                 | ponding                                                   | bags and<br>ram.                                                                                                         | S                   |         |            |          |               |          |       |      |             |
| irm NO.          |    |    |     |             | 03       |       | n fix to                                                                                    | use the<br>II.                                                                                                                     | n that y<br>ne feet.                                                                                                     | s now yo<br>the rour<br>me up tl                                                                                                                                                                                                                              | er until ti<br>togethe                                                                                                                                              | numbe                                                     | lay the                                                                                                                  |                     |         |            |          |               |          |       |      |             |
| ). Quantity      |    |    |     |             | 2        | Frame | the top I                                                                                   | deus "S.                                                                                                                           | ou want                                                                                                                  | u are re<br>1d edges<br>1en slide                                                                                                                                                                                                                             | ney firm<br>er to ma                                                                                                                                                | rs are co                                                 | m on th                                                                                                                  |                     |         |            |          |               |          |       |      |             |
|                  |    |    |     |             |          | me    | guisn Ág                                                                                    | bed brac                                                                                                                           | to erec                                                                                                                  | ady to h<br>5 of the<br>e the fal                                                                                                                                                                                                                             | ly click,<br>ke the lo                                                                                                                                              | rrect.                                                    | e groun                                                                                                                  |                     |         |            |          |               |          |       |      |             |
| Confirm          |    |    |     |             |          |       | the                                                                                         | kets,                                                                                                                              | t the                                                                                                                    | andle<br>frame,<br>oric to                                                                                                                                                                                                                                    | if<br>ocking                                                                                                                                                        |                                                           | <u>L</u>                                                                                                                 | and a list of the   |         |            |          |               |          |       |      |             |
| NO. Q            |    |    |     |             |          |       |                                                                                             |                                                                                                                                    |                                                                                                                          |                                                                                                                                                                                                                                                               |                                                                                                                                                                     |                                                           |                                                                                                                          | State of the light  |         |            | mandarin |               |          |       | -1   |             |
| uantity          |    |    |     |             |          | Frame |                                                                                             |                                                                                                                                    |                                                                                                                          |                                                                                                                                                                                                                                                               |                                                                                                                                                                     |                                                           |                                                                                                                          | To Lot a Lot of the |         |            | 5        |               | <b>•</b> | VALEN |      | ≶           |
| Quantity Confirm |    |    |     |             |          |       |                                                                                             |                                                                                                                                    |                                                                                                                          |                                                                                                                                                                                                                                                               |                                                                                                                                                                     |                                                           |                                                                                                                          | A Martin            | ALC AND |            | •        |               |          |       |      | M           |
| n NO.            |    |    |     |             |          |       | -                                                                                           |                                                                                                                                    |                                                                                                                          |                                                                                                                                                                                                                                                               |                                                                                                                                                                     |                                                           |                                                                                                                          |                     |         |            |          | OCLANS REFS & |          |       | ••[] | - N         |
| Quantity         |    |    |     |             |          | Frame |                                                                                             |                                                                                                                                    |                                                                                                                          |                                                                                                                                                                                                                                                               |                                                                                                                                                                     |                                                           |                                                                                                                          |                     |         |            |          | AQUARIUMS     |          |       |      | -MANDARIN B |
| ity Confirm      |    |    |     |             |          | le    |                                                                                             |                                                                                                                                    |                                                                                                                          |                                                                                                                                                                                                                                                               |                                                                                                                                                                     |                                                           |                                                                                                                          |                     |         |            |          |               |          |       |      |             |
| irm NO.          |    |    |     |             |          |       | -                                                                                           |                                                                                                                                    |                                                                                                                          |                                                                                                                                                                                                                                                               |                                                                                                                                                                     |                                                           |                                                                                                                          |                     |         | ADUARIUMS* |          |               |          |       |      | A           |
|                  |    |    |     |             |          | Fra   |                                                                                             |                                                                                                                                    |                                                                                                                          |                                                                                                                                                                                                                                                               |                                                                                                                                                                     |                                                           |                                                                                                                          |                     |         |            |          |               |          |       |      |             |
| Quantity C       |    |    |     |             |          | Frame |                                                                                             |                                                                                                                                    |                                                                                                                          |                                                                                                                                                                                                                                                               |                                                                                                                                                                     |                                                           |                                                                                                                          |                     |         |            |          |               |          |       |      |             |
| Confirm          |    |    |     |             |          |       |                                                                                             |                                                                                                                                    |                                                                                                                          |                                                                                                                                                                                                                                                               |                                                                                                                                                                     |                                                           |                                                                                                                          |                     |         |            |          |               |          |       |      |             |
| NO.              |    |    | 40" | 32"         | 22.6"    |       |                                                                                             |                                                                                                                                    |                                                                                                                          |                                                                                                                                                                                                                                                               |                                                                                                                                                                     |                                                           |                                                                                                                          |                     |         |            |          |               |          |       |      |             |
|                  |    |    |     |             |          | I VT  |                                                                                             |                                                                                                                                    |                                                                                                                          |                                                                                                                                                                                                                                                               |                                                                                                                                                                     |                                                           |                                                                                                                          |                     |         |            | 3<br>B   | I             |          | Ð     |      |             |
| Confirm          |    |    |     |             |          | kit   |                                                                                             | 144                                                                                                                                |                                                                                                                          |                                                                                                                                                                                                                                                               | 976                                                                                                                                                                 |                                                           |                                                                                                                          |                     |         |            | Ŵ        |               |          |       |      |             |